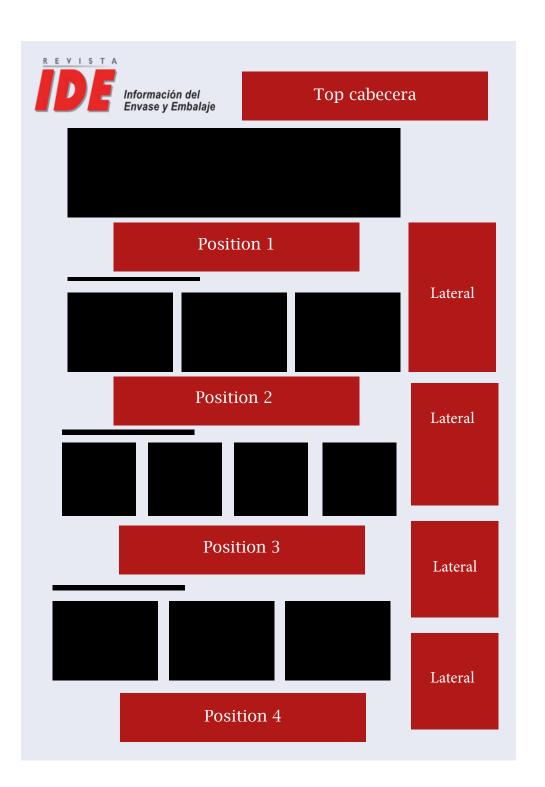

## 2/Banners WHAT SIZES ARE AVAILABLE?

**Top cabecera** - 728x90 px - 800 euros/month\* **Position 1** - 728x90 px - 400 euros/month\* **Position 2** - 728x90 px - 300 euros/month\* **Position 3** - 728x90 px - 200 euros/month\* **Position 4** - 728x90 px - 150 euros/month\*

**Lateral -** 250x551 px - 500 euros/month\* **Lateral -** 250x400 px - 400 euros/month\* **Lateral -** 250x225 px - 225 euros/month\*

\*No incluye IVA